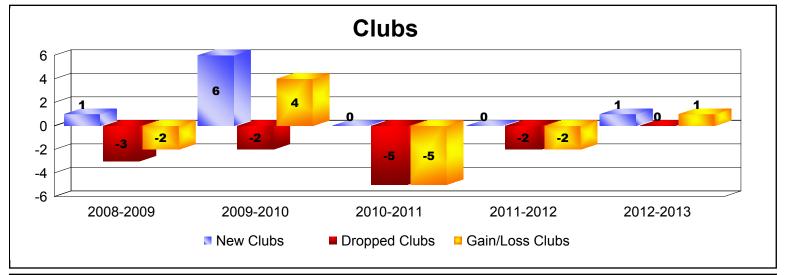

District 119

As of June 2013 Cumulative

| Year      | New<br>Clubs | Dropped<br>Clubs | Gain/<br>Loss<br>Clubs | New<br>Members | Charter<br>Members | Reinstate<br>Members | Transfer<br>Members | Total<br>Member<br>Added | Total<br>Members<br>Dropped | Gain/<br>Loss<br>Members |
|-----------|--------------|------------------|------------------------|----------------|--------------------|----------------------|---------------------|--------------------------|-----------------------------|--------------------------|
| 2008-2009 | 1            | -3               | -2                     | 44             | 20                 | 1                    | 7                   | 72                       | -116                        | -44                      |
| 2009-2010 | 6            | -2               | 4                      | 74             | 142                | 3                    | 1                   | 220                      | -121                        | 99                       |
| 2010-2011 | 0            | -5               | -5                     | 51             | 0                  | 1                    | 1                   | 53                       | -159                        | -106                     |
| 2011-2012 | 0            | -2               | -2                     | 43             | 0                  | 1                    | 3                   | 47                       | -123                        | -76                      |
| 2012-2013 | 1            | 0                | 1                      | 51             | 24                 | 0                    | 2                   | 77                       | -79                         | -2                       |
| Average   | 2            | -2               | -1                     | 53             | 37                 | 1                    | 3                   | 94                       | -120                        | -26                      |