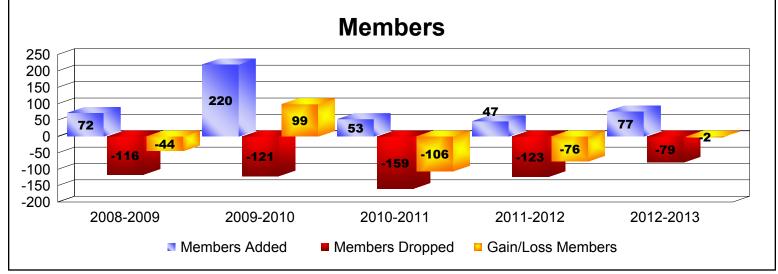

District 119

As of June 2013 Cumulative

| Year      | New<br>Clubs | Dropped<br>Clubs | Gain/<br>Loss<br>Clubs | New<br>Members | Charter<br>Members | Reinstate<br>Members | Transfer<br>Members | Total<br>Member<br>Added | Total<br>Members<br>Dropped | Gain/<br>Loss<br>Members |
|-----------|--------------|------------------|------------------------|----------------|--------------------|----------------------|---------------------|--------------------------|-----------------------------|--------------------------|
| 2008-2009 | 1            | -3               | -2                     | 44             | 20                 | 1                    | 7                   | 72                       | -116                        | -44                      |
| 2009-2010 | 6            | -2               | 4                      | 74             | 142                | 3                    | 1                   | 220                      | -121                        | 99                       |
| 2010-2011 | 0            | -5               | -5                     | 51             | 0                  | 1                    | 1                   | 53                       | -159                        | -106                     |
| 2011-2012 | 0            | -2               | -2                     | 43             | 0                  | 1                    | 3                   | 47                       | -123                        | -76                      |
| 2012-2013 | 1            | 0                | 1                      | 51             | 24                 | 0                    | 2                   | 77                       | -79                         | -2                       |
| Average   | 2            | -2               | -1                     | 53             | 37                 | 1                    | 3                   | 94                       | -120                        | -26                      |